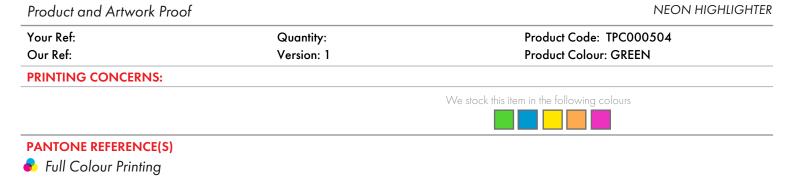

ARTWORK SCALE 100% Max print area: 30mm x 15mm

Product Image for visualisation - colours may vary

The dashed line is to demonstrate print area and will not appear on your printed item