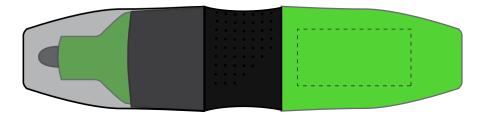

ARTWORK SCALE 100% Max print area: 30mm x 15mm

Product Image for visualisation - colours may vary

The dashed line is to demonstrate print area and will not appear on your printed item